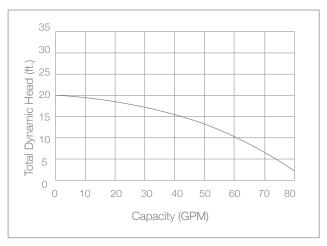

## Pump Performance

# System Specifications

| Typical Applications               | <ul> <li>Basement sump</li> <li>Sewage Ejector</li> <li>Septic tank effluent</li> </ul> |
|------------------------------------|-----------------------------------------------------------------------------------------|
| Maximum Capacity                   | Up to 80 GPM                                                                            |
| Maximum Head                       | Up to 20                                                                                |
| Electrical Data                    | 115 V, 1 Ø, 8.2 FLA, 60 Hz                                                              |
| Motor Data                         | 1/2 HP, 3450 RPM                                                                        |
| Intermittent Liquid<br>Temperature | 120° F                                                                                  |
| Recommended<br>Minimum Basin Size  | 18 x 24                                                                                 |
| Automatic Operation                | i+: lon+ (standard)                                                                     |
| Materials of<br>Construction       | Cast iron & engineered thermoplastic                                                    |
| Power Cord                         | 10' Standard                                                                            |
| Discharge                          | 2□ with 11⁄2□ reducer                                                                   |
| Solids                             | 1½□ to 2□                                                                               |