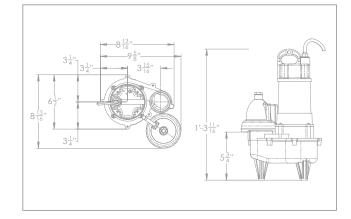

| Recommended<br>Minimum Basin Size  | 18 x 24                                                                                 |
| Automatic Operation                | i+: lon+ (standard)                                                                     |
| Materials of<br>Construction       | Cast iron & engineered thermoplastic                                                    |
| Power Cord                         | 10' Standard                                                                            |
| Discharge                          | 2□ with 11⁄2□ reducer                                                                   |
| Solids                             | 1½□ to 2□                                                                               |

### **Pump Dimensions**



## Pump Performance



### Features

- Carbon ceramic mechanical seal
- Oil-filled high efficiency PSC motor that uses half the AC power of most  $\square$  HP pumps
- Upper and lower single-row ball-bearing construction
- Piggyback Ion+® digital level control switch with alarm has no moving parts (standard)
- 3 year warranty